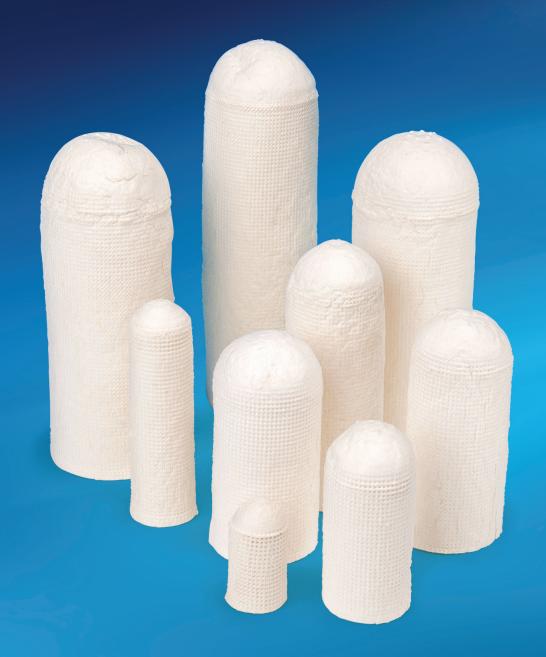

- Manufactured from pure cellulose, neutral cotton
- One-piece moulded
- Fat and impurity free
- Good mechanical strength
- Comprehensive range of sizes
- Suitable for Soxhlet extraction of most solid sample types

KX Soxhlet Extraction Thimbles are manufactured to meet the demands of today's analytical applications.

Manufactured from pure cellulose, KX Soxhlet Extraction Thimbles are used in a variety of applications where the original sample is solid in nature; common applications include the extraction of fats or pesticides in food and soil materials.

Kinesis offers an extensive range of sizes, ranging from 37 x 21 to 250 x 80mm.

The one piece moulded design offers excellent mechanical strength and rigidity, ensuring retention of the sample in the thimble throughout the extraction process.